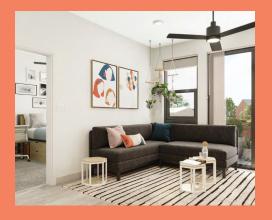

### FEATURES

Our impeccably furnished homes are designed to anticipate your every desire as well as support you when it's time to get to work.

- FULL SIZE BALCONIES OR JULIETTE BALCONIES IN EVERY UNIT
- VIP-LEVEL PENTHOUSE TOWNHOMES AVAILABLE
- FLOOR TO CEILING BLACK WINDOWS
- WALK IN CLOSETS\*
- PRIVATE BEDROOMS
- USB PORTS IN EVERY BEDROOM AND KITCHEN
- CHEF-STYLE KITCHEN WITH KOHLER BLACK FIXTURES
- ELECTRONIC KEY CARD ACCESS TO FRONT DOOR
- WHITE QUARTZ COUNTERTOPS WITH WOOD CABINETS

- GE ENERGY STAR STAINLESS STEEL APPLIANCES
- FULL-SIZE FRONT LOADED GE WASHER AND DRYER
- 55-INCH SMART TV WITH CABLE
- HIGH-SPEED WIFI
- WALK-IN SHOWERS WITH GLASS DOORS AND CERAMIC TILE
- HIGH QUALITY GRAY WOOD STYLE FLOORING
- MODERN FURNITURE AND MEMORY FOAM MATTRESSES
- CEILING FANS IN LIVING ROOM AND BEDROOMS