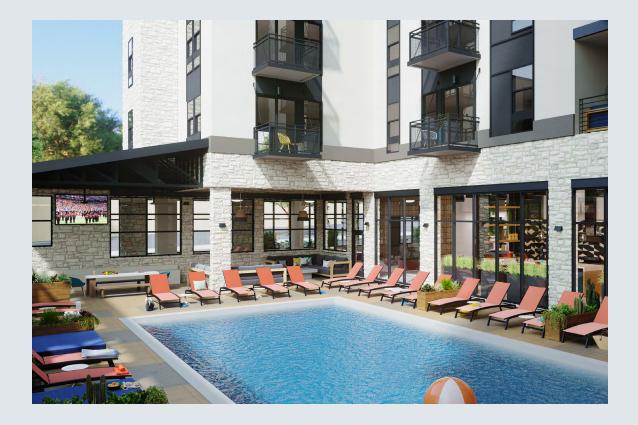

### AMENITIES

Proximity to Texas State isn't all we've got going for us. Check out these unparalleled amenities found only at Parlor.

- MINUTES FROM CAMPUS
- TWO RESORT-INSPIRED POOLS
- 2,500 SQ. FT. FITNESS CENTER
- SOCIAL LOUNGE WITH LARGE SEATING AREA, KITCHEN AND TV'S
- MULTIPLE OUTDOOR SUNDECKS
- BIKE LOUNGE WITH STORAGE AND WORKSTATION
- VALET TRASH SERVICE
- PET-FRIENDLY COMMUNITY WITH TWO PET PARKS