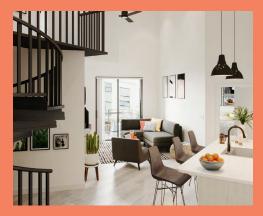

#### **2 BEDROOM** FLAT + PENTHOUSE TOWNHOME

Built for two, our spacious homes leave plenty of room for mingling, as well as opportunities for solitude when you need it.

### **3 BEDROOM** FLAT + PENTHOUSE TOWNHOME

You and your people can create a harmonious home that suits your individual needs but is undeniably a place where everyone will want to be.

### FEATURES

Our impeccably furnished homes are designed to anticipate your every desire as well as support you when it's time to get to work.

- FULL SIZE BALCONIES OR JULIETTE BALCONIES IN EVERY UNIT
- VIP-LEVEL PENTHOUSE TOWNHOMES AVAILABLE
- FLOOR TO CEILING BLACK WINDOWS
- WALK IN CLOSETS\*
- PRIVATE BEDROOMS
- USB PORTS IN EVERY BEDROOM AND KITCHEN
- CHEF-STYLE KITCHEN WITH KOHLER BLACK FIXTURES
- ELECTRONIC KEY CARD ACCESS TO FRONT DOOR
- WHITE QUARTZ COUNTERTOPS WITH WOOD CABINETS

- GE ENERGY STAR STAINLESS STEEL APPLIANCES
- FULL-SIZE FRONT LOADED GE WASHER AND DRYER
- 55-INCH SMART TV WITH CABLE
- HIGH-SPEED WIFI
- WALK-IN SHOWERS WITH GLASS DOORS AND CERAMIC TILE
- HIGH QUALITY GRAY WOOD STYLE FLOORING
- MODERN FURNITURE AND MEMORY FOAM MATTRESSES
- CEILING FANS IN LIVING ROOM AND BEDROOMS