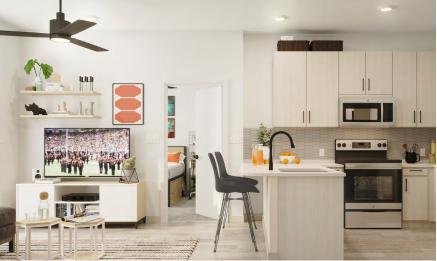

### FEATURES

Our impeccably furnished homes are designed to anticipate your every desire as well as support you when it's time to get to work.

- FULL SIZE BALCONIES OR JULIETTE BALCONIES IN EVERY UNIT
- VIP-LEVEL PENTHOUSE TOWNHOMES AVAILABLE
- FLOOR TO CEILING BLACK WINDOWS
- WALK IN CLOSETS\*
- PRIVATE BEDROOMS
- USB PORTS IN EVERY BEDROOM AND KITCHEN
- CHEF-STYLE KITCHEN WITH KOHLER BLACK FIXTURES
- ELECTRONIC KEY CARD ACCESS TO FRONT DOOR
- WHITE QUARTZ COUNTERTOPS WITH WOOD CABINETS

- GE ENERGY STAR STAINLESS STEEL APPLIANCES
- FULL-SIZE FRONT LOADED GE WASHER AND DRYER
- 55-INCH SMART TV WITH CABLE
- HIGH-SPEED WIFI
- WALK-IN SHOWERS WITH GLASS DOORS AND CERAMIC TILE
- HIGH QUALITY GRAY WOOD STYLE FLOORING
- MODERN FURNITURE AND MEMORY FOAM MATTRESSES
- CEILING FANS IN LIVING ROOM AND BEDROOMS