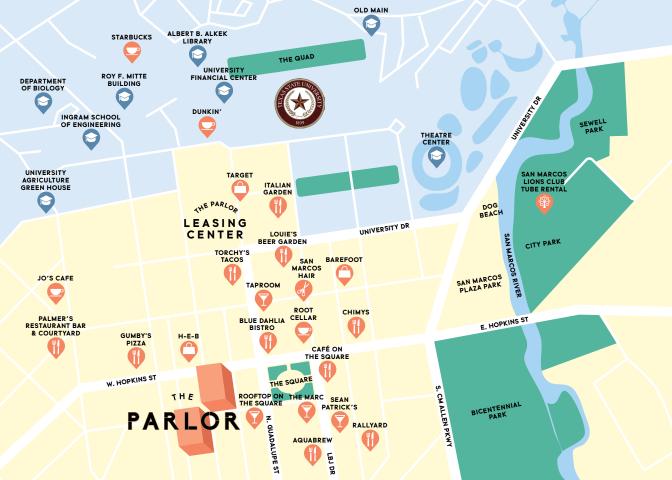

#### IN THE HEART OF SAN MARCOS

Imagine never having to wait for another bus again. That's everyday life at Parlor, where campus is just two blocks away and downtown San Marcos is at your front door. Our convenient location — smack dab across the street from HEB — means you'll have more time for exploring all the nearby restaurants, bars and shops. It's okay to stay an extra five minutes ...home is just around the corner.