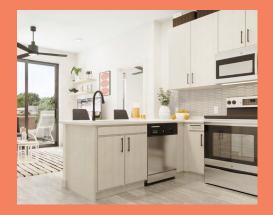

### FEATURES

Our impeccably furnished homes are designed to anticipate your every desire as well as support you when it's time to get to work.

- FULL SIZE BALCONIES OR JULIETTE BALCONIES IN EVERY UNIT
- VIP-LEVEL PENTHOUSE TOWNHOMES AVAILABLE
- FLOOR TO CEILING BLACK WINDOWS
- WALK IN CLOSETS\*
- PRIVATE BEDROOMS
- USB PORTS IN EVERY BEDROOM AND KITCHEN
- CHEF-STYLE KITCHEN WITH KOHLER BLACK FIXTURES
- ELECTRONIC KEY CARD ACCESS TO FRONT DOOR
- WHITE QUARTZ COUNTERTOPS WITH WOOD CABINETS

- GE ENERGY STAR STAINLESS STEEL APPLIANCES
- FULL-SIZE FRONT LOADED GE WASHER AND DRYER
- 55-INCH SMART TV WITH CABLE
- HIGH-SPEED WIFI
- WALK-IN SHOWERS WITH GLASS DOORS AND CERAMIC TILE
- HIGH QUALITY GRAY WOOD STYLE FLOORING
- MODERN FURNITURE AND MEMORY FOAM MATTRESSES
- CEILING FANS IN LIVING ROOM AND BEDROOMS